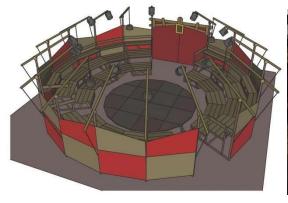

## **PERFORMING SPACE**

This show takes place within a circular space, surrounded by grandstands, where the audience sit, which form part of the scenery.

The capacity is of 150 people.

It's an autonomous show. It can be performed either on the stage of a theatre, or in any indoor space (such as a sports centre, a multi-purpose room, a warehouse...). It can be performed outdoors, as well. No matter whether it is daytime or night-time. The structure of the grandstands contains the lighting and the sound for the show. The stage includes its own floor provided by the theatre company.

With this staging structure, the show intends to embrace the audience as one more actor of the whole story throughout the performance, so that not only collapses the fourth wall, but also the aim of making every performance unique becomes real.

## **SHOW REQUIREMENTS**

- The company needs 5h to set up the stage and 2h to take it down, approximately.
- The minimum stage measurements are 12m x 12m x 4.5m.
- The ground for the performing space must be firm.
- For outdoor or open-air performances, the organization must clearly mark the zone, with a minimum size of 14m x 14m.
- 2 power outlets of at least 4 amps each are needed.
- If there is none available, the organisation must prepare a place as a dressing room, large enough for three people.
- The 15m long vehicle [van + trailer] must be able to access the performing space to set up the stage. If this is impossible, 4 people will be needed to load and unload.
- The organisation should provide a parking place for the 15m long vehicle [van + trailer].
- The organisation should be there to meet the company when they arrive.
- The organisation should regulate the audience access to the performance area, with an adequate amount of staff.