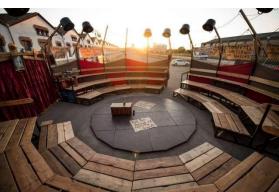

## **PERFORMING SPACE**

This show takes place within a circular space, surrounded by grandstands, where the audience sit, which form part of the scenery.

The capacity is of 150 people.

It's an autonomous show. It can be performed either on the stage of a theatre, or in any indoor space (such as a sports centre, a multi-purpose room, a warehouse...). It can be performed outdoors, as well. No matter whether it is daytime or night-time. The structure of the grandstands contains the lighting and the sound for the show. The stage includes its own floor provided by the theatre company.

With this staging structure, the show intends to embrace the audience as one more actor of the whole story throughout the performance, so that not only collapses the fourth wall, but also the aim of making every performance unique becomes real.

## **SHOW REQUIREMENTS**

- The company needs 5h to set up the stage and 2h to take it down, approximately.
- The minimum stage measurements are 12m x 12m x 4.5m.
- The ground for the performing space must be firm.
- For outdoor or open-air performances, the organization must clearly mark the zone, with a minimum size of 14m x 14m.
- 2 power outlets of at least 4 amps each are needed.
- If there is none available, the organisation must prepare a place as a dressing room, large enough for three people.
- The 15m long vehicle [van + trailer] must be able to access the performing space to set up the stage. If this is impossible, 4 people will be needed to load and unload.
- The organisation should provide a parking place for the 15m long vehicle [van + trailer].
- The organisation should be there to meet the company when they arrive.
- The organisation should regulate the audience access to the performance area, with an adequate amount of staff.